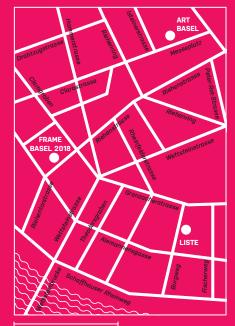

## FRAME Art Fair LLC CONTEMPORARY ART TOGETHER

FRAME Basel 2018 will be located in the Basel Art Center (Riehentorstrasse 31, CH-4058 Basel) 4 min walk from ART BASEL

FRAME Basel, 2018 begins on the 10th of June with a private VIP opening, and closes at 5 pm on the 17th of June.